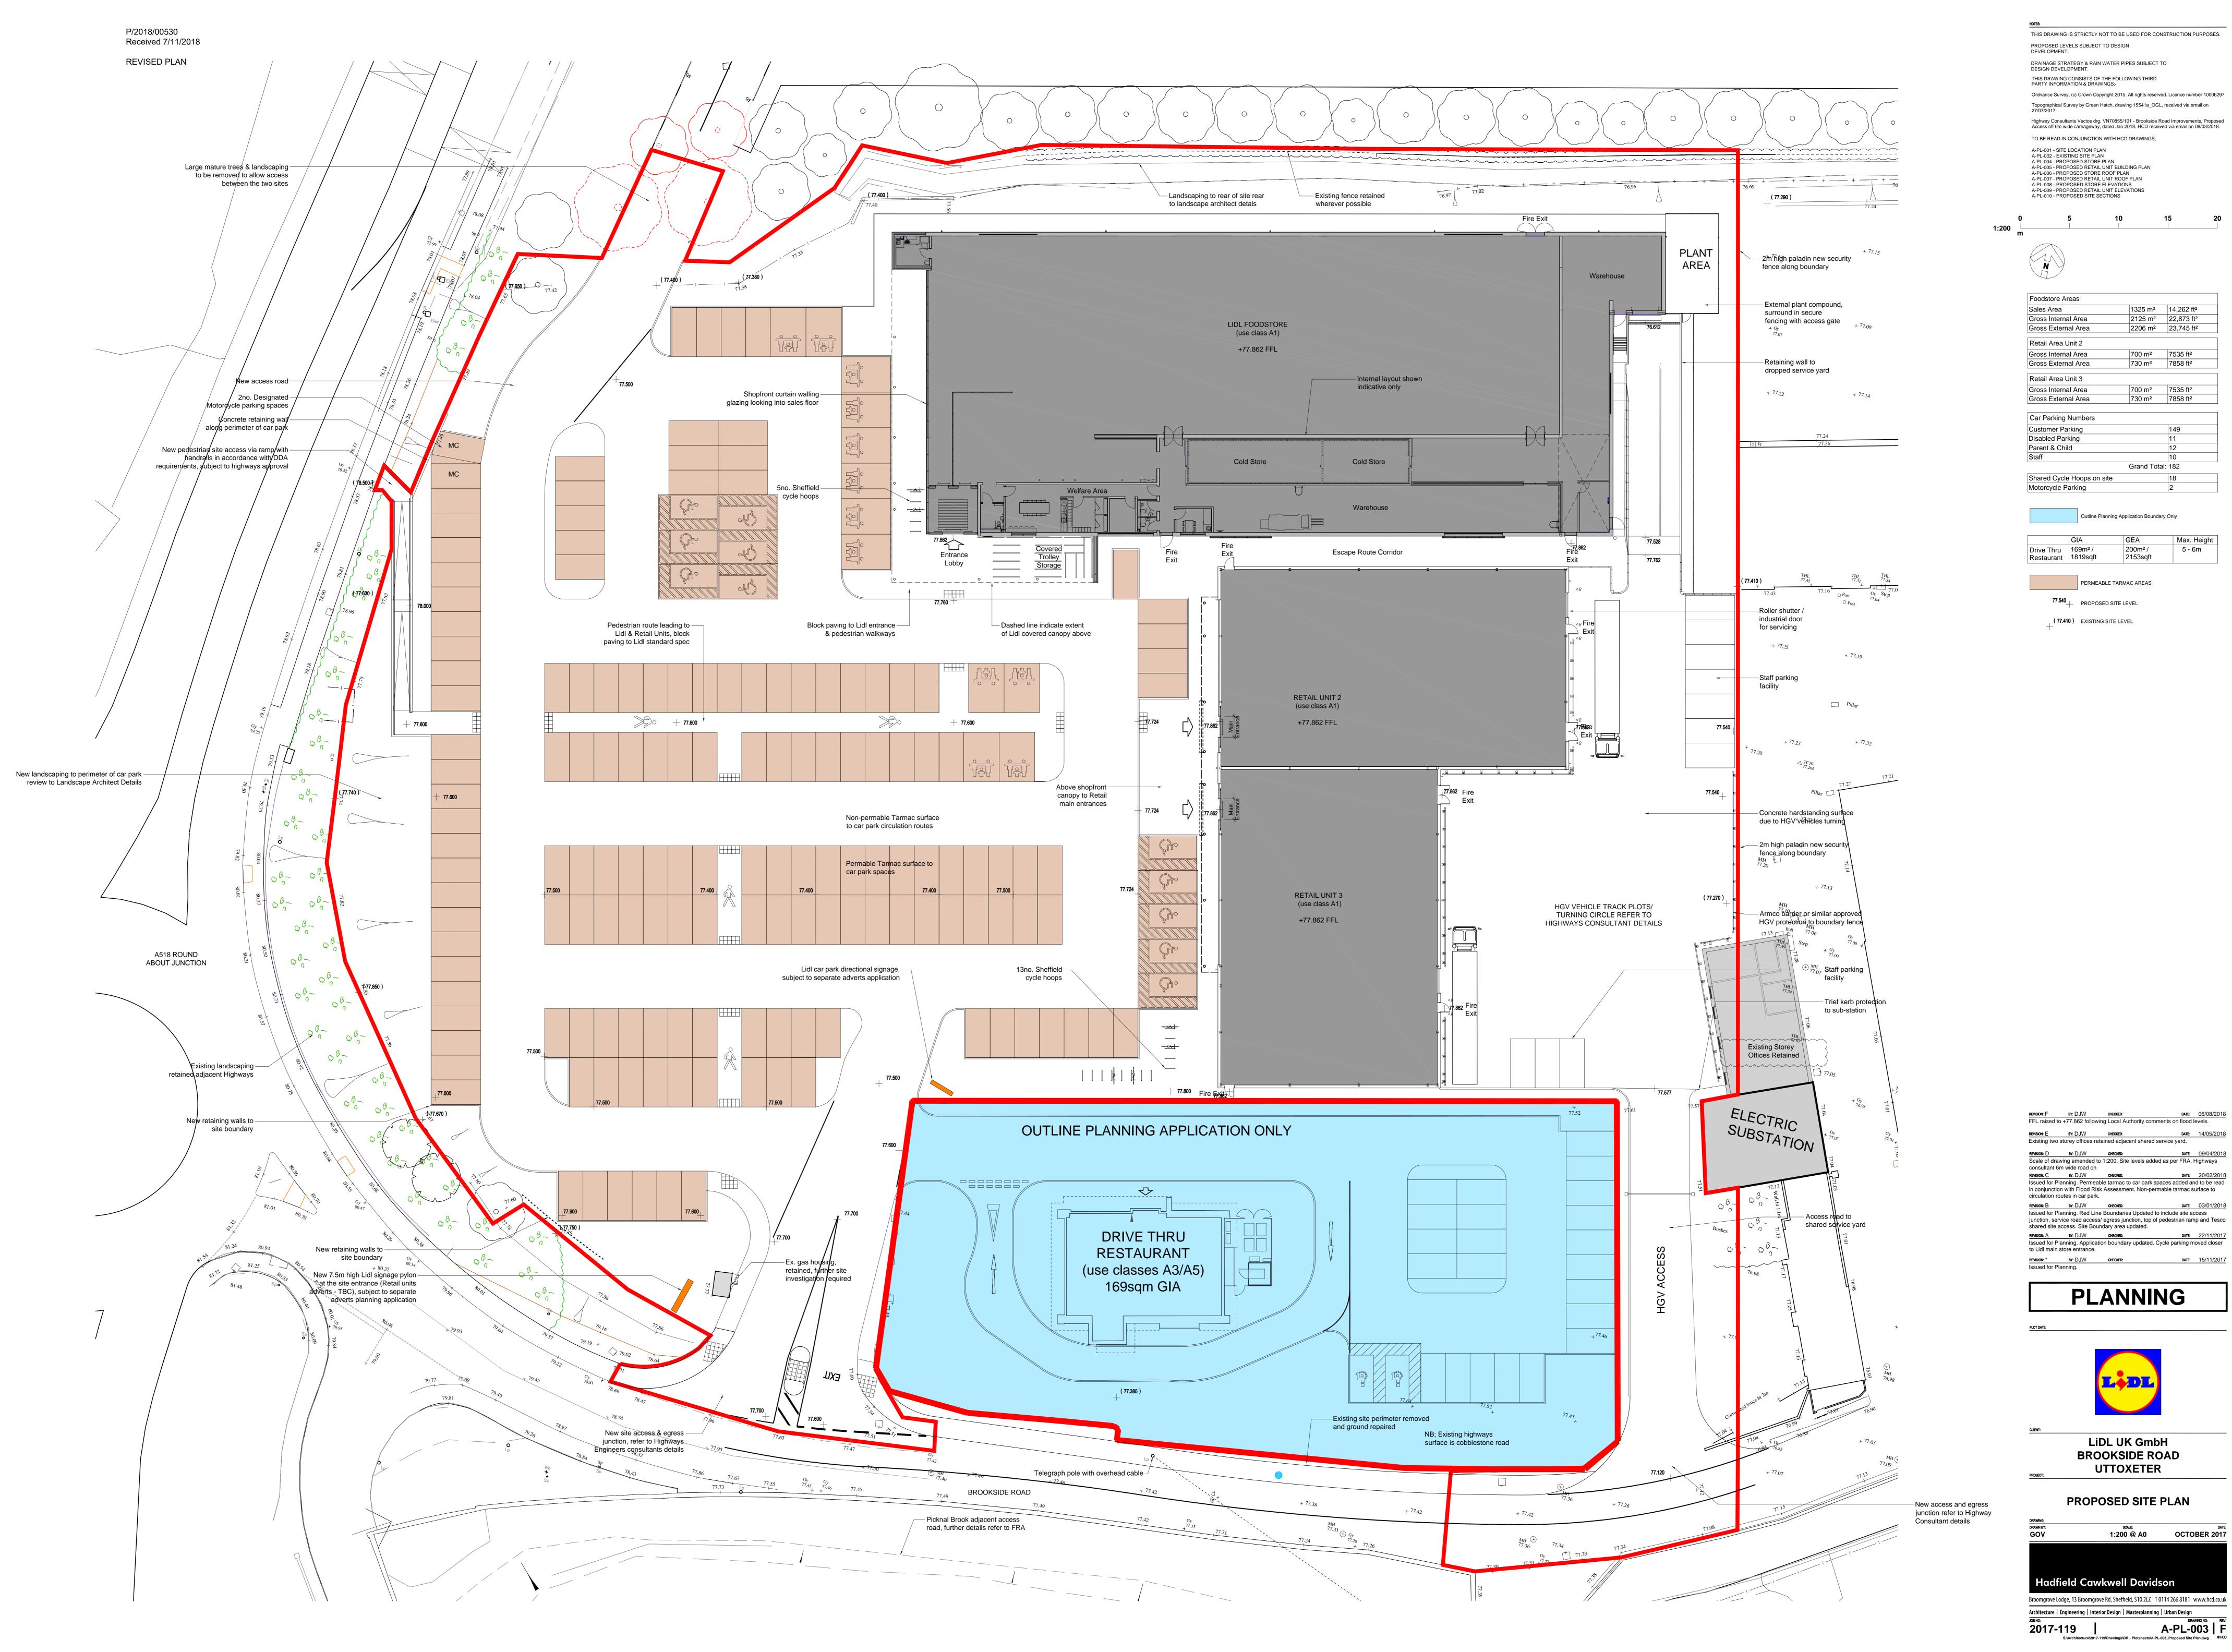

| REVISION: F                                                                                                                                                                                              | by: DJW                          | CHECKED:                 | DATE:               | 06/08/2018  |
|----------------------------------------------------------------------------------------------------------------------------------------------------------------------------------------------------------|----------------------------------|--------------------------|---------------------|-------------|
| FFL raised to +77.862 following Local Authority comments on flood levels.                                                                                                                                |                                  |                          |                     |             |
| REVISION: E                                                                                                                                                                                              | BY: DJW                          | CHECKED:                 | DATE:               | 14/05/2018  |
| Existing two storey offices retained adjacent shared service yard.                                                                                                                                       |                                  |                          |                     |             |
| REVISION: D                                                                                                                                                                                              | BY: DJW                          | CHECKED:                 | DATE:               | 09/04/2018  |
| Scale of drawing amended to 1:200. Site levels added as per FRA. Highways consultant 6m wide road on                                                                                                     |                                  |                          |                     |             |
| REVISION: C                                                                                                                                                                                              | BY: DJW                          | CHECKED:                 | DATE:               | 20/02/2018  |
|                                                                                                                                                                                                          | outes in car parl                | sk Assessment. Non<br>c. |                     | 03/01/2018  |
|                                                                                                                                                                                                          |                                  |                          |                     |             |
| Issued for Planning. Red Line Boundaries Updated to include site access junction, service road access/ egress junction, top of pedestrian ramp and Tesco shared site access. Site Boundary area updated. |                                  |                          |                     |             |
| REVISION: A                                                                                                                                                                                              | BY: DJW                          | CHECKED:                 | DATE:               | 22/11/2017  |
|                                                                                                                                                                                                          | lanning. Applica store entrance. | tion boundary updat      | ed. Cycle parking m | oved closer |
| REVISION: *                                                                                                                                                                                              | BY: DJW                          | CHECKED:                 | DATE:               | 15/11/2017  |
| Issued for P                                                                                                                                                                                             | lanning.                         |                          |                     |             |